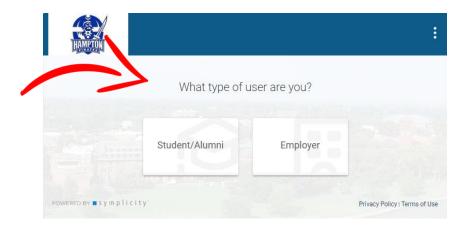

## STEP 1 – LOG IN

• Go to <u>https://hamptonu-csm.symplicity.com</u> to access the PirateLink alumni login page. Select the Students/Alumni as your user type.