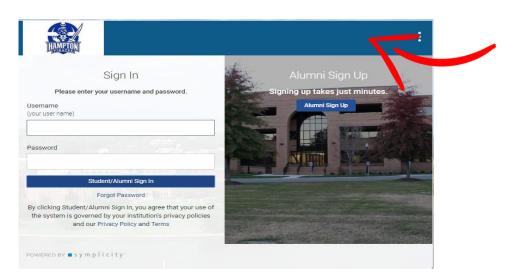

## Step 3: Complete the registration form and then click "Submit".

| IAMPTON<br>N IV B R N T T T<br>Standard of excellence                                                                          | Address<br>Please provide as much information as possible | Class Level *                                                                                                                                 |
|--------------------------------------------------------------------------------------------------------------------------------|-----------------------------------------------------------|-----------------------------------------------------------------------------------------------------------------------------------------------|
| Sign Up                                                                                                                        | Country                                                   | Major(s) *                                                                                                                                    |
| tent/Alumni Sign In Forgot my password Alumni Sign Up                                                                          |                                                           | Add                                                                                                                                           |
| dicates a required field                                                                                                       | Street                                                    | GPA                                                                                                                                           |
| dent ID *<br>su do not remember your Hampton Student ID please contact Career<br>ides for assistance in creating your account. |                                                           | Work Authorization *                                                                                                                          |
| rname *                                                                                                                        | City                                                      | Privacy: Receive Email Notification *<br>Choose 'yes' to receive email notifications from the system.                                         |
| Name *                                                                                                                         | State                                                     | Yes No                                                                                                                                        |
| r your full name (first mi last).                                                                                              |                                                           | <ul> <li>Privacy: Include in Resume Books *</li> <li>Choose 'yes' to have your resume included in resume books.</li> </ul>                    |
|                                                                                                                                | Zip                                                       | ○ Yes ○ No                                                                                                                                    |
|                                                                                                                                |                                                           | Please prove you are not a robot                                                                                                              |
|                                                                                                                                | Academic Information                                      | I'm not a robot                                                                                                                               |
|                                                                                                                                | Applicant Type * Current Student                          | reCAPTCHA<br>Prinage Terms                                                                                                                    |
|                                                                                                                                | Alumni                                                    | ~ Submit                                                                                                                                      |
| il *                                                                                                                           | Degree Level *                                            |                                                                                                                                               |
| ne *                                                                                                                           | Graduation Date *                                         | By clicking submit, you agree that your use of the system is governed<br>your institution's privacy policies and our Privacy Policy and Terms |
|                                                                                                                                | August ~ 2019 ~                                           | POWERED BY symplicity                                                                                                                         |