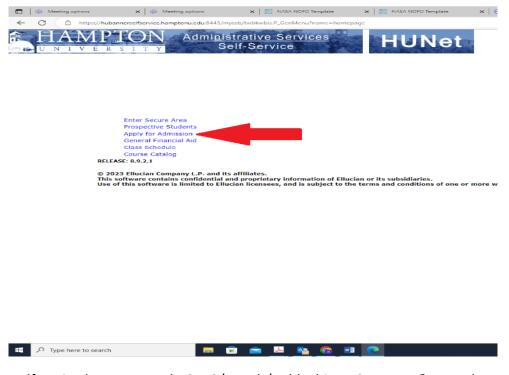

## Click: Apply Now! (then click on the "Apply For Admission" Link)

3. Apply Now! Takes you the following a new webpage (shown below) and select Apply for Admissions

https://hubannerselfservice.hamptonu.edu:8443/myssb/twbkwbis.P\_GenMenu?name=homepage

## RELEASE: 8.7.2.11

Return to Homepage

Admissions Login

© 2023 Ellucian Company L.P. and its affiliates.
This software contains confidential and proprietary information of Ellucian or its subsidiaries.
Use of this software is limited to Ellucian licensees, and is subject to the terms and conditions of one or more written license agreeme